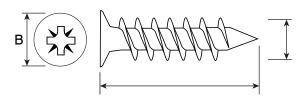

### **Dimensions**

| Size (Imperial) | 8 x 2 1/4" |
|-----------------|------------|
| Size (Metric)   | 4.2 x 55mm |
| Head Diameter   | 8mm        |

## **General Information**

| Head Type       | Pozi Countersunk Head |
|-----------------|-----------------------|
| Driver Bit Size | No. 2                 |